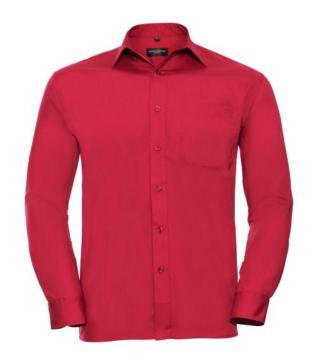

RUSSELL MEN'S LONG SLEEVE SHIRT POLYCOTTON EASY CARE POPLIN.ELEGANT AND VERSATILE MATERIAL.CLASSIC, TWO BUTTONS ON CUFF.35% POPLIN COTTON / 65% POLYESTER, 110/105 G / M2.DRYING AT 50 DEGREES.EASY CARE -DRY QUICKLY, EASILY IRONED WHITE XS

# **Specification**

RUSSELL men's long sleeve shirt POLYCOTTON EASY CARE POPLIN. Elegant and versatile material. Classic, two buttons on cuff.35% Poplin cotton / 65% polyester, 110/105 g / m2. Laundry at 50 degrees. EASY CARE -dry quickly , easy to iron white XS 18/45/46